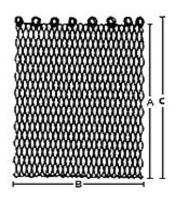

## **Fireplace Screens**

Wire Mesh Replacement Screens are designed to fit a wide variety of fireplaces, fireplace glass doors and fireplace insert openings. The replacement package contains two (2) 24-inch wide woven wire mesh panels finished in a high temperature black with attached screen pulls & rings.

| 2416SM | TWO 24" W x 16" L MESH SCREEN |
|--------|-------------------------------|
| 2417SM | TWO 24" W x 17" L MESH SCREEN |
| 2418SM | TWO 24" W x 18" L MESH SCREEN |
| 2419SM | TWO 24" W x 19" L MESH SCREEN |
| 2420SM | TWO 24" W x 20" L MESH SCREEN |
| 2421SM | TWO 24" W x 21" L MESH SCREEN |
| 2422SM | TWO 24" W x 22" L MESH SCREEN |
| 2423SM | TWO 24" W x 23" L MESH SCREEN |
| 2424SM | TWO 24" W x 24" L MESH SCREEN |
| 2425SM | TWO 24" W x 25" L MESH SCREEN |
| 2426SM | TWO 24" W x 26" L MESH SCREEN |
| 2427SM | TWO 24" W x 27" L MESH SCREEN |
| 2428SM | TWO 24" W x 28" L MESH SCREEN |
| 2429SM | TWO 24" W x 29" L MESH SCREEN |
| 2430SM | TWO 24" W x 30" L MESH SCREEN |
| 2436SM | TWO 24" W x 36" L MESH SCREEN |
|        |                               |