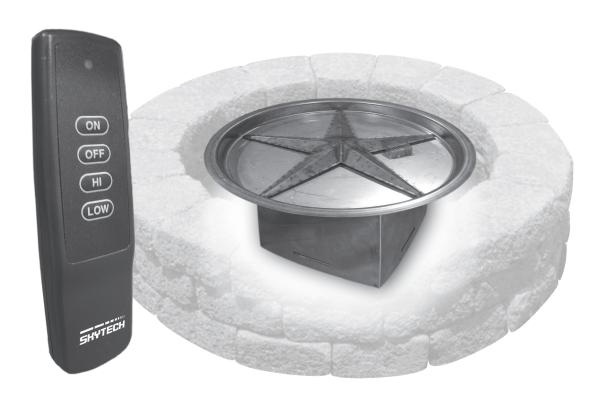

## **Skytech Fire Ring System**

Outdoor fire. Indoor easy.

## Features

- Fully Electronic Direct Spark gas valve with a 6 Volt operating module - battery operation
- Six-month all battery operation
- 12 feet of wiring makes junction box installation and relocation quick and hassle-free
- Standard remote control system and module included
- Remotely adjusts the flame height from High to Low
- Complete 19" and 25" round systems come with all the parts assembled for fast and easy installation (All systems are shipped set up for Natural gas, Propane (LP) conversion kit is available)
- Unique star burner creates perfect flame height and spread for a realistic effect
- Two additional wireless transmitters may be added to the standard remote control
- 120 Volt power option is available