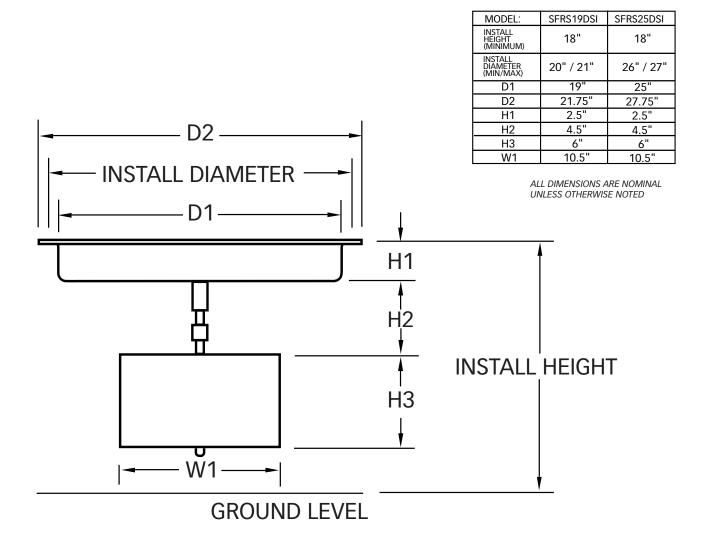

o the standard remote control
- 120 Volt power option is available



## Specifications

|                    | High BTUH's<br>Natural/Propane(LP) | Low BTUH's<br>Natural/Propane(LP) |
|--------------------|------------------------------------|-----------------------------------|
| SFRS 19 DSI        | 80,000 BTUH's                      | 50,000 BTUH's                     |
| SFRS 25 DSI        | 110,000 BTUH's                     | 50,000 BTUH's                     |
| Gas Inlet Pressure | Natural Gas                        | (LP) Propane Gas                  |
| Min. Inlet         | 5.0" w.c.                          | 11.0" w.c.                        |
| Max. Inlet         | 14.0" w.c.                         | 14.0" w.c.                        |

## Firepit Basic Mounting Dimensions