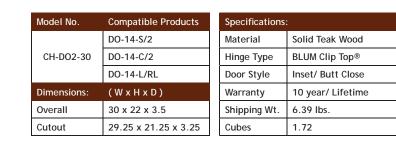

# 30" Double Door Chassis.

# List Price: **\$250.00**

Pacific Teak's 30" Double Access Door perfectly complements smaller grills under 34". The chassis accepts any of our 3 distinctive styles of 14" doors, which are inset mounted, and butt-close with no center stile for easy, open access.