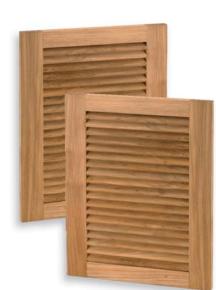

#### 16" Doors - Louver Panel

#### List Price: \$170.00

Nothing says " vacation paradise" like classic louvered doors. Timeless and functional, our Louver doors allow air and light to filter through the island without letting you to see inside it. Our design features solid, fixed position louvers integrated into a solid 1" thick door frame. Though generally thought of along with tropical island homes, this classic design is compatible with any architecture and island finish material. This design is available in right and left hinge models