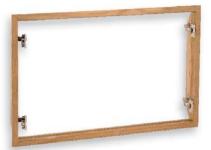

# 18" Single Door Chassis.

### List Price: \$185.00

Our 18" Single Access Door Chassis is the obvious solution for access to bar sinks, side burners, and other small, built-in appliances. It is reversible for use as either a left or right side hinge installation and accomodates any of our 3 distinctive styles of 16" doors.