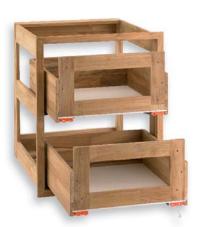

# 18" Single Drawer Chassis.

Pacific Teak's 18" Single Drawer Chassis provides great storage for kitchen utensils and serving ware, yet is small enough to fit above any of our larger lower cabinets on a standard 36" high counter top.

| Model No.   | Compatible Products  |  | Specifications | :                       |
|-------------|----------------------|--|----------------|-------------------------|
|             | DF-616-S; CT-1       |  | Material       | Solid Teak Wood         |
| CH-DR1H-18  | DF-616-C             |  | Hardware       | Soft Close/ Undermount  |
|             | DF-616-L             |  | Drawer Type    | Inset w/ Beveled Flange |
| Dimensions: | ( W x H x D )        |  | Warranty       | 10 Yr./ 5 Yr.           |
| Overall     | 18 x 8 x 20.5        |  | Shipping Wt.   | 17.2 lbs.               |
| Cutout      | 17.25 x 7.25 x 20.25 |  | Cubes          | 2.08                    |

# 18" Double Drawer Chassis.

# List Price: *\$725.00*

Our 18" Double Drawer Chassis provides mega storage for cooking and kitchen utensils, grilling tools and serving ware. The chassis accepts any of our 3 attractive styles of 10" drawer faces for the custom kitchen look you're after.