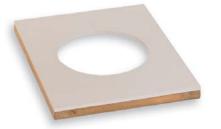

# 20 lb. LP Tank Base Support

# List Price: *\$70.00*

The LPT-1 insert is used specifically as a holder/ stabilizer for 20 lb. LP tanks in our CH-POTT-18 Pullout. It features a solid teak frame with a PVC top for durability and easy cleanup.

| Model No.   | Compatible Products  | Specifications: |                      |
|-------------|----------------------|-----------------|----------------------|
| LPT-1       | CH-POTT-18           | Material        | Solid Teak Wood/ PVC |
| Dimensions: | (W x H x D )         | Warranty        | 10 Yr.               |
| Product     | 14.00 x .75 x 18.00  | Shipping Wt.    | 2.75                 |
| Package     | 18.50 x 15.25 x 1.75 | Cubes           | 0.29                 |