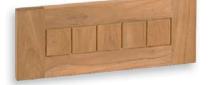

# 6" SINGLE DRAWER FRONTS

For use with 18" Single Drawer Chassis only.

6" x 16" Drawer Front - Shaker Panel

List Price: **\$65.00** 

The classic "Shaker" panel design is a clean, recessed flat panel set into a solid 1" thick frame. This simple, yet timeless design looks fantastic as a total kitchen, but also lends itself perfectly to mixing and matching door and drawer styles for a true custom look.

# 6" x 16" Drawer Front - Cottage Panel

List Price: \$75.00

The traditional "Cottage" panel design features solid tongue and groove vertical slats recessed into a solid 1" thick drawer frame. This timeless design fits perfectly with any architecture and island finish material.

# 6" x 16" Drawer Front - Louver Panel

List Price: \$85.00

Nothing says *paradise* like traditional Louvered doors. This design features solid, fixed position louvers integrated into a solid 1" thick drawer frame. Though generally thought of along with tropical island homes, this classic design is compatible with any architecture and island finish material.