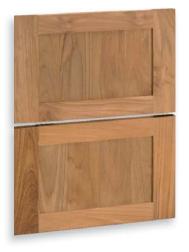

### 14" Doors - Shaker Panel (2 each)

List Price: **\$280.00** 

The classic "Shaker" panel design is a clean, recessed flat panel set into a solid 1" thick frame. This simple, yet timeless design looks fantastic as a complete outdoor room, but also lends itself perfectly to mixing and matching door and drawer styles for the true custom creation.

#### List Price: \$290.00

The traditional "Cottage" panel design features solid tongue and groove vertical slats recessed into a solid 1" thick door frame. This timeless design fits perfectly with any architecture and island finish material.