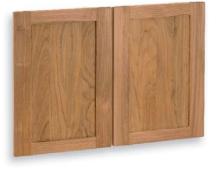

# 16" Door - Shaker Panel

#### List Price: \$155.00

The classic "Shaker" panel design is a clean, recessed flat panel set into a solid 1" thick frame. This simple, yet timeless design looks fantastic as a complete kitchen, but also lends itself to mixing and matching door and drawer styles for a true custom look.