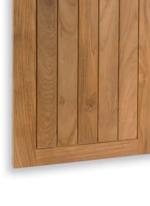

All our products feature solid teak construction for outstanding outdoor quality and durability. Door designs are inset with a beveled outer flange for a clean, attractive look and simple installation. They feature premium Blum® Clip Top, soft/ self closing hinges for outstanding operation, and easy door installation and maintenance. Drawers are also inset with beveled flange and feature premium self/ soft close undermount drawer glides. Drawers also include an exclusive PVC bottom for additional durability and easy cleanup.

# 16" CABINET DOORS

Our most versatile products. Sold in single packages for use with our Single Access Door, 34" Double Access Doors, Both Pullouts, and Combo chassis.