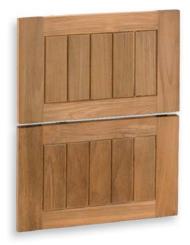

#### List Price: \$290.00

The traditional "Cottage" panel design features solid tongue and groove vertical slats recessed into a solid 1" thick door frame. This timeless design fits perfectly with any architecture and island finish material.

#### 14" Doors - Louver Panel (2 each)

List Price: \$315.00

Nothing says "vacation paradise" like classic louvered doors. Timeless and functional, our Louver doors allow air and light to filter through the island without letting you to see inside it. This design features solid, fixed position louvers integrated into a solid 1" thick door frame. Though generally thought of along with tropical island homes, this classic design is compatible with any architecture and island finish material.