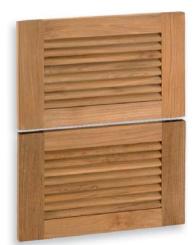

#### 14" Doors - Louver Panel (2 each)

List Price: \$315.00

Nothing says "vacation paradise" like classic louvered doors. Timeless and functional, our Louver doors allow air and light to filter through the island without letting you to see inside it. This design features solid, fixed position louvers integrated into a solid 1" thick door frame. Though generally thought of along with tropical island homes, this classic design is compatible with any architecture and island finish material.

#### List Price: \$170.00

Nothing says " vacation paradise" like classic louvered doors. Timeless and functional, our Louver doors allow air and light to filter through the island without letting you to see inside it. Our design features solid, fixed position louvers integrated into a solid 1" thick door frame. Though generally thought of along with tropical island homes, this classic design is compatible with any architecture and island finish material. This design is available in right and left hinge models