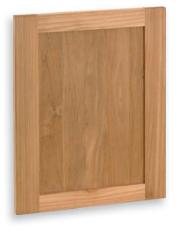

### 14" Doors - Shaker Panel (2 each)

List Price: **\$280.00** 

The classic "Shaker" panel design is a clean, recessed flat panel set into a solid 1" thick frame. This simple, yet timeless design looks fantastic as a complete outdoor room, but also lends itself perfectly to mixing and matching door and drawer styles for the true custom creation.