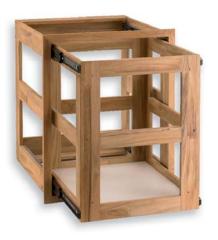

# PRODUCT SUMMARY

Pacific Teak Millworks outdoor cabinetry insert program is a modular, component-based system in which the door frames are packaged separately from the doors; and drawer boxes separately from the drawer fronts. This "Common Chassis" approach offers the customer three distinctive door/ drawer style options that can be paired with, or mix-matched to each chassis. This program maximizes choices and flexibility for the customer and provides them the opportunity to create a truly custom outdoor kitchen, beverage bar, outdoor living room, or entertainment area.

All our products feature solid teak construction for outstanding outdoor quality and durability. Door designs are inset with a beveled outer flange for a clean, attractive look and simple installation. They feature premium Blum® Clip Top, soft/ self closing hinges for outstanding operation, and easy door installation and maintenance. Drawers are also inset with beveled flange and feature premium self/ soft close undermount drawer glides. Drawers also include an exclusive PVC bottom for additional durability and easy cleanup.