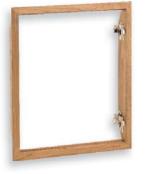

# 18" Single Drawer Chassis.

Pacific Teak's 18" Single Drawer Chassis provides great storage for kitchen utensils and serving ware, yet is small enough to fit above any of our larger lower cabinets on a standard 36" high counter top.