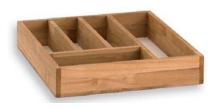

# Cutlery Tray

# List Price: **\$85.00**

A Cutlery Tray is a must in any kitchen for organizing utensils and serving ware, and it shouldn't be any different outdoors. This one fits perfectly in all our drawer boxes.

| Model No.     | Compatible Products  | Specifications | :               |
|---------------|----------------------|----------------|-----------------|
|               | CH-DR1H-18           | Material       | Solid Teak Wood |
| CT-1          | CH-DR2V-18           | Warranty       | 10 Yr.          |
|               | CH-CO21-35           |                | •               |
| Dimensions:   | (W x H x D )         |                |                 |
| Product (ea.) | 14.25 x 16.38 x 2.75 | Shipping Wt.   | 4.50 lbs.       |
| Package       | 15.25 x 17.25 x 4.00 | Cubes          | 0.61            |