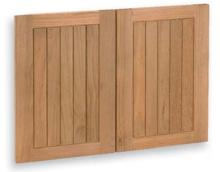

### 16" Door - Cottage Panel

#### List Price: \$160.00

The traditional "Cottage" panel design features solid tongue and groove vertical slats recessed into a solid 1" thick door frame. This timeless design fits perfectly with any architecture and island finish material.