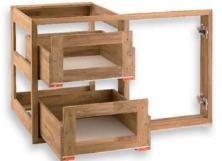

35" 2 Drawer/ 1 Door Chassis.

### List Price: \$815.00

The perfect under-grill cabinet when available space is at a premium. Our Combo provides the necessary grill access while offering ample storage for cooking and kitchen utensils, grilling tools and serving ware. The chassis accepts any combination of our 3 distinctive styles of 16" doors and 10" drawer faces for the custom kitchen look you're after.

| Model No.   | Compatible Products   |          | Specifications  | :                       |
|-------------|-----------------------|----------|-----------------|-------------------------|
|             | DO-16-S; DF-1016-S/2  | Material | Solid Teak Wood |                         |
| CH-CO21-35  | DO-16-C; DF-1016-C/2  |          | Hardware        | BLUM Clip Top®          |
| CH-CU21-35  | DO-16-LR; DF-1016-L/2 |          |                 | Soft Close/ Undermount  |
|             | CT-1                  |          | Door Style      | Inset w/ Beveled Flange |
| Dimensions: | (W x H x D )          |          | Warranty        | 10 Yr./ Lifetime/ 5 Yr. |
| Overall     | 35 x 22 x 20.5        |          | Shipping Wt.    | 33.29 lbs.              |
| Cutout      | 34.25 x 21.25 x 20.75 |          | Cubes           | 10.09                   |