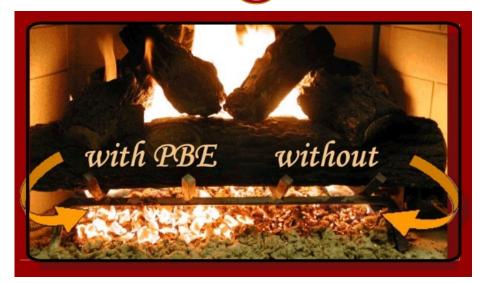

## What are Platinum Bright Embers?

These embers are a patented product from Advanced Catalyst Systems, LLC. These embers are made of a high grade ceramic wool and coated with a small amount of platinum. When placed at the base of a gas fire, they combust at a much lower temperature. The result is a much brighter glow and an increase in radiant heat output.

## **Features and Benefits:**

- Superior Aesthetics...Looks like real wood embers!
- Platinum coating facilitates more complete gas combustion creating a brighter ember and increased radiant heat output.
- Constructed of catalytic grade ceramic wool. They will not deteriorate when burned.
- Reduces soot formed by fuel decomposition on conventional wool embers.