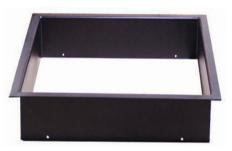

| SQUARE SERIES |                              |         |             |  |
|---------------|------------------------------|---------|-------------|--|
| Model No.     | Description                  | Weight  | Sug. Retail |  |
| S-FPFG        | Square Fire Pit w/Flip Grill | 65 lbs. | \$599.95    |  |
| S-FP          | Square Fire Pit              | 38 lbs. | \$395.95    |  |
| S-LG          | Square Log Grate             | 17 lbs. | \$129.95    |  |