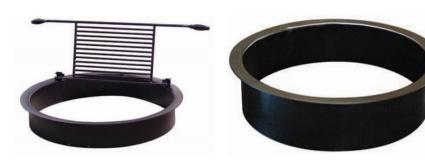

## **ROUND SERIES**

| Model No. | Description                 | Weight  | Sug. Retail |
|-----------|-----------------------------|---------|-------------|
| R-FPFG    | Round Fire Pit w/Flip Grill | 60 lbs. | \$489.95    |
| R-FP      | Round Fire Pit              | 41 lbs. | \$345.95    |
| R-LG      | Round Log Grate             | 17 lbs. | \$117.95    |