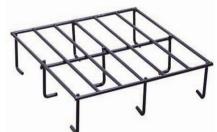

| SQUARE SERIES |                              |         |             |  |
|---------------|------------------------------|---------|-------------|--|
| Model No.     | Description                  | Weight  | Sug. Retail |  |
| S-FPFG        | Square Fire Pit w/Flip Grill | 65 lbs. | \$599.95    |  |
| S-FP          | Square Fire Pit              | 38 lbs. | \$395.95    |  |
| S-LG          | Square Log Grate             | 17 lbs. | \$129.95    |  |