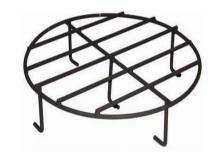

| SQUARE SERIES |                              |         |             |  |
|---------------|------------------------------|---------|-------------|--|
| Model No.     | Description                  | Weight  | Sug. Retail |  |
| S-FPFG        | Square Fire Pit w/Flip Grill | 65 lbs. | \$599.95    |  |
| S-FP          | Square Fire Pit              | 38 lbs. | \$395.95    |  |
| S-LG          | Square Log Grate             | 17 lbs. | \$129.95    |  |